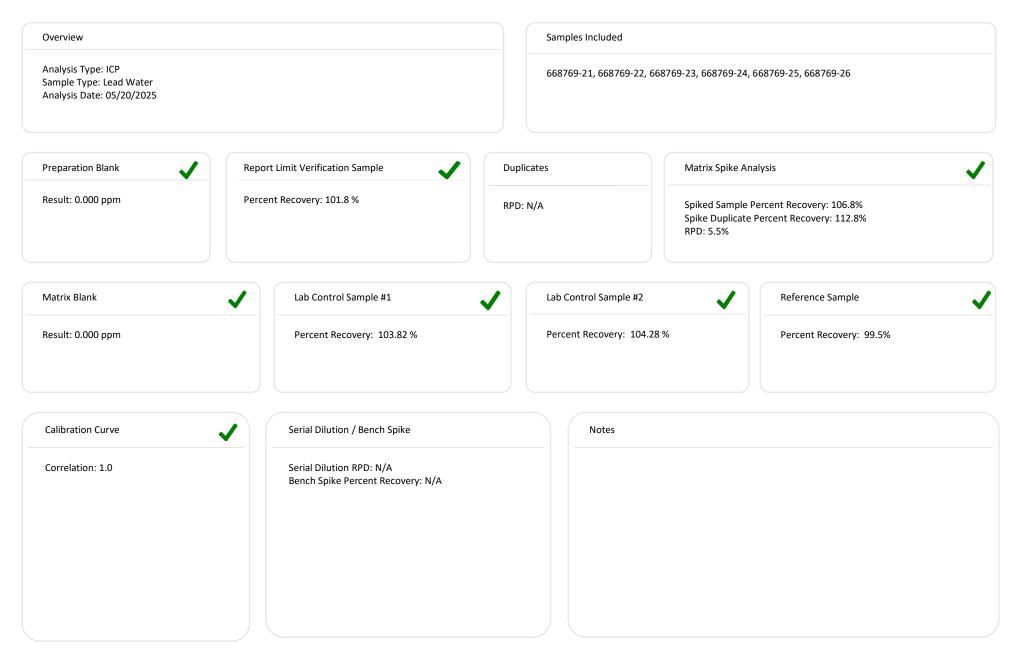

ublicity matter without prior written authorization from us. Sample types, locations, and collection protocols are based upon the information provided by the persons submitting them and, unless collected by personnel of these Laboratories, we expressly disclaim any knowledge and liability for the accuracy and completeness of this information. The results apply only to the sample(s) tested as received. Residual sample material will be discarded in accordance with the appropriate regulatory guidelines, unless otherwise requested by the client. This report must not be used to claim, and does not imply product certification, approval, or endorsement by NY ELAP, AlHA-LAP, or any agency of the Federal Government. All rights reserved. AMA Analytical Services, Inc.



# QC Summary for SDG #83762





## QC Summary for SDG #83763



#### E-COC Pb H2O at MD Schools **Howard County Public School System**

10910 Clarksville Pike Ellicott City, MD 21042 (410) 313-6600

Sampler's Phone Number: 410-313-6699

School Name: Mayfield Woods Middle School

MSDE ID #: 13.045

Project Manager: Christopher Madden

Samples Collected by: Christopher Madden

Turn-Around-Time:

10-Day Due Date & Time: 5/23/2025 5:00 PM

Enter as M/D/YY HH:MM

Start Date & Time: 05/01/2025 5:18 AM Stop Date & Time: 05/09/2025 6:51 AM

Address: 7950 Red Barn Way, Elkridge, MD 21075 County: Howard

PM Cell Phone No.: 410-313-8874 Email Results To: christopher\_madden@hcpss.org Email Invoice To: christopher\_madden@hcpss.org

Sampler's Affiliation: Howard County Public School System

Sample Collection Data

|           |