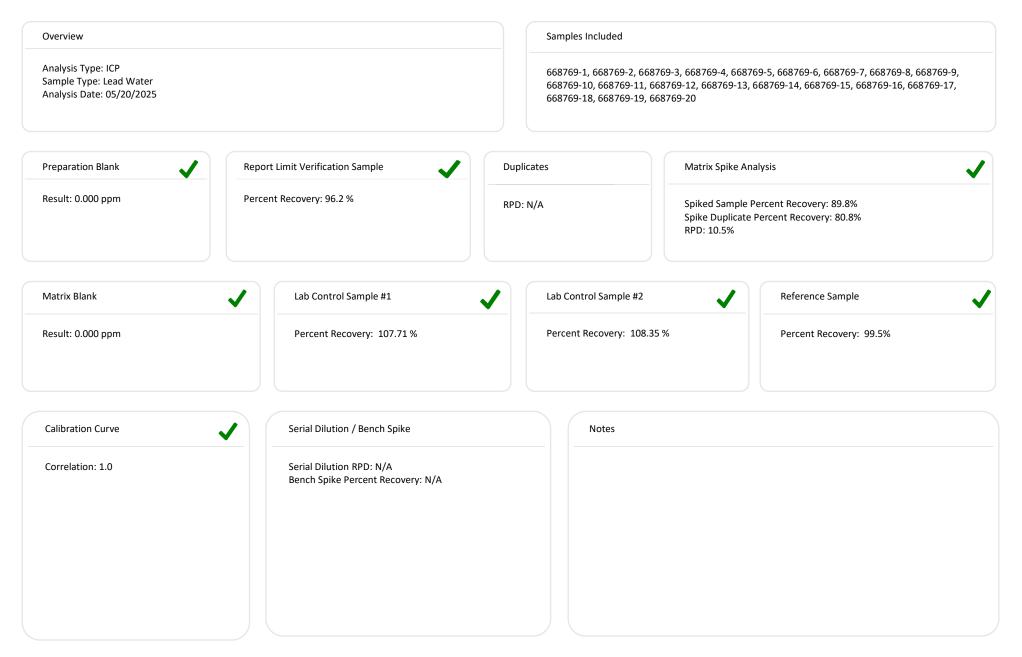

ten authorization from us. Sample types, locations, and collection protocols are based upon the information provided by the persons submitting them and, unless collected by personnel of these Laboratories, we expressly disclaim any knowledge and liability for the accuracy and completeness of this information. The results apply only to the sample(s) tested as received. Residual sample material will be discarded in accordance with the appropriate regulatory guidelines, unless otherwise requested by the client. This report must not be used to claim, and does not imply product certification, approval, or endorsement by NY ELAP, AlHA-LAP, or any agency of the Federal Government. All rights reserved. AMA Analytical Services, Inc.



# QC Summary for SDG #83762





## QC Summary for SDG #83763



#### E-COC Pb H2O at MD Schools **Howard County Public School System**

10910 Clarksville Pike Ellicott City, MD 21042 (410) 313-6600

Sampler's Phone Number: 410-313-6699

School Name: Mayfield Woods Middle School

MSDE ID #: 13.045

Project Manager: Christopher Madden

Samples Collected by: Christopher Madden

Turn-Around-Time:

10-Day Due Date & Time: 5/23/2025 5:00 PM

Enter as M/D/YY HH:MM

Start Date & Time: 05/01/2025 5:18 AM Stop Date & Time: 05/09/2025 6:51 AM

Address: 7950 Red Barn Way, Elkridge, MD 21075 County: Howard

PM Cell Phone No.: 410-313-8874 Email Results To: christopher\_madden@hcpss.org Email Invoice To: christopher\_madden@hcpss.org

Sampler's Affiliation: Howard County Public School System

Sample Collection Data

|           | Sample Collection Data