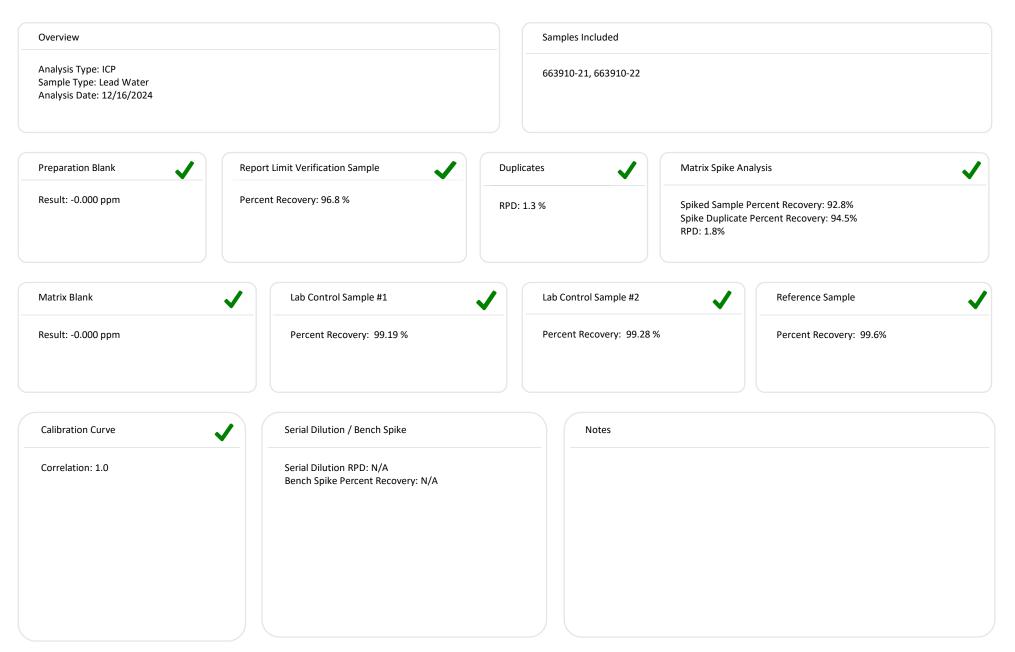

ublicity matter without prior written authorization from us. Sample types, locations, and collection protocols are based upon the information provided by the persons submitting them and, unless collected by personnel of these Laboratories, we expressly disclaim any knowledge and liability for the accuracy and completeness of this information. The results apply only to the sample(s) tested as received. Residual sample material will be discarded in accordance with the appropriate regulatory guidelines, unless otherwise requested by the client. This report must not be used to claim, and does not imply product certification, approval, or endorsement by NY ELAP, AlHA-LAP, or any agency of the Federal Government. All rights reserved. AMA Analytical Services, Inc.



# QC Summary for SDG #82132





## QC Summary for SDG #82133



#### E-COC Pb H2O at MD Schools **Howard County Public School System**

10910 Clarksville Pike Ellicott City, MD 21042 (410) 313-6600

COC#: 663910

School Name: Clarksville Elementary School

Address: 12041 Clarksville Pike, Clarksville, MD 21029 County: Howard County

MSDE ID #: 13.037

Project Manager: Christopher Madden PM Cell Phone No.: 410-313-8874

Email Results To: christopher\_madden@hcpss.org

Email Invoice To: christopher\_madden@hcpss.org

Samples Collected by: John Farmer and Chris Madden

Sampler's Affiliation: Howard County Public School System

Sampler's Phone Number: 410-313-6699

Turn-Around-Time: 5-Day Due Date & Time: 12/3/2024 5:00 PM

Enter as M/D/YY HH:MM

Start Date & Time: 11/20/2024 5:12AM, 11/21/2024 6:20AM, 11/22/2024 6:50AM