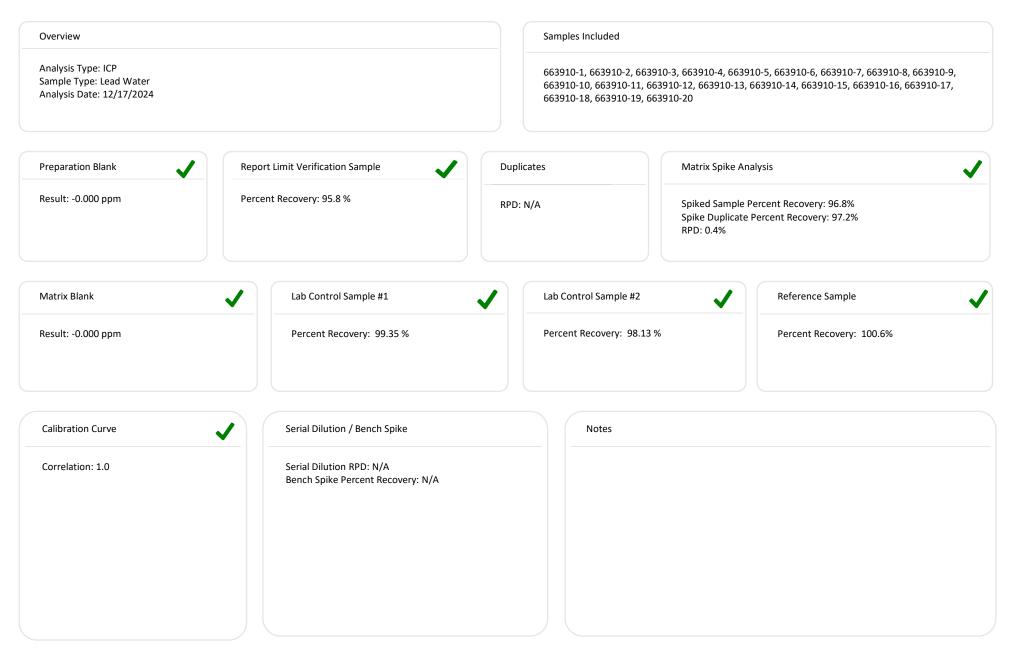

ten authorization from us. Sample types, locations, and collection protocols are based upon the information provided by the persons submitting them and, unless collected by personnel of these Laboratories, we expressly disclaim any knowledge and liability for the accuracy and completeness of this information. The results apply only to the sample(s) tested as received. Residual sample material will be discarded in accordance with the appropriate regulatory guidelines, unless otherwise requested by the client. This report must not be used to claim, and does not imply product certification, approval, or endorsement by NY ELAP, AlHA-LAP, or any agency of the Federal Government. All rights reserved. AMA Analytical Services, Inc.



# QC Summary for SDG #82132





## QC Summary for SDG #82133



#### E-COC Pb H2O at MD Schools **Howard County Public School System**

10910 Clarksville Pike Ellicott City, MD 21042 (410) 313-6600

COC#: 663910

School Name: Clarksville Elementary School

Address: 12041 Clarksville Pike, Clarksville, MD 21029 County: Howard County

MSDE ID #: 13.037

Project Manager: Christopher Madden PM Cell Phone No.: 410-313-8874

Email Results To: christopher\_madden@hcpss.org

Email Invoice To: christopher\_madden@hcpss.org

Samples Collected by: John Farmer and Chris Madden

Sampler's Affiliation: Howard County Public School System

Sampler's Phone Number: 410-313-6699

Turn-Around-Time: 5-Day Due Date & Time: 12/3/2024 5:00 PM

Enter as M/D/YY HH:MM

Start Date & Time: 11/20/2024 5:12AM, 11/21/2024 6:20AM, 11/22/2024 6:50AM Stop Date & Time: 11/20/2024 5:48A