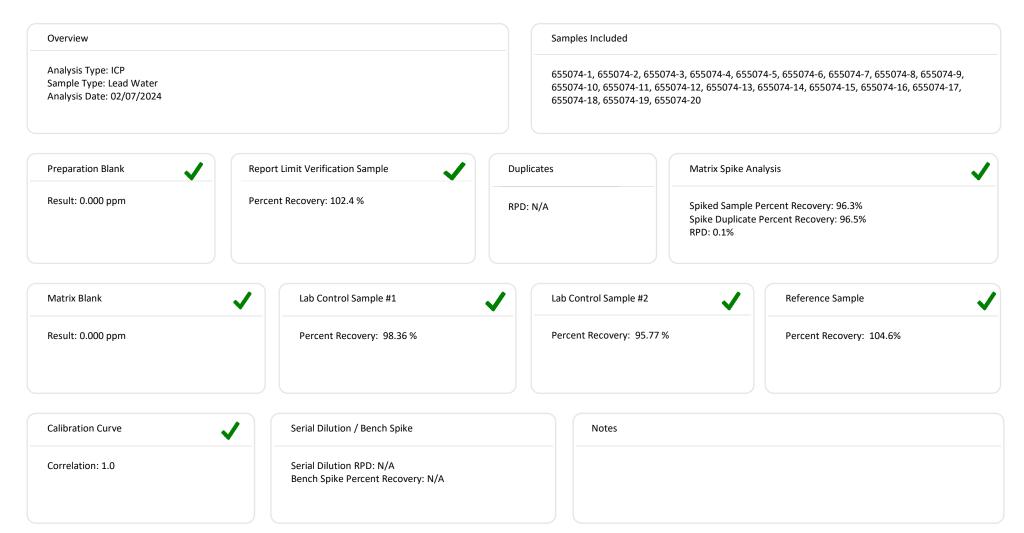

ten authorization from us. Sample types, locations, and collection protocols are based upon the information provided by the persons submitting them and, unless collected by personnel of these Laboratories, we expressly disclaim any knowledge and liability for the accuracy and completeness of this information. The results apply only to the sample(s) tested as received. Residual sample material will be discarded in accordance with the appropriate regulatory guidelines, unless otherwise requested by the client. This report must not be used to claim, and does not imply product certification, approval, or endorsement by NY ELAP, AIHA-LAP, or any agency of the Federal Government. All rights reserved. AMA Analytical Services, Inc.



# QC Summary for SDG #78910





## QC Summary for SDG #78911





#### E-COC Pb H2O at MD Schools Howard County Public School System

10910 Clarksville Pike Ellicott City, MD 21042 (410) 313-6600 COC#: 655074

School Name: Worthington Elementary School

Address: 4570 Roundhill Road, Ellicott City, MD 21043

Project Manager: Christopher Madden
PM Cell Phone No.: 410-313-8874

Samples Collected by: Christopher Madden
Sampler's Phone Number: 410-313-6699

Turn-Around-Time: 5-Day

Due Date & Time: 2/9/2024 5:00 PM

Start Date & Time: 1/25/2024 5:50 AM Stop Date & Time: 1/25/2024 6:25 AM

County: Howard MSDE ID #: 13.010 Email Results To: christopher\_madden@hcpss.org
Email Invoice To: christopher madden@hcpss.org

Sampler's Affiliation: Howard County Public School System

Enter as M/E

| Sample Collection Data |  |
|------------------------|--|
|--------