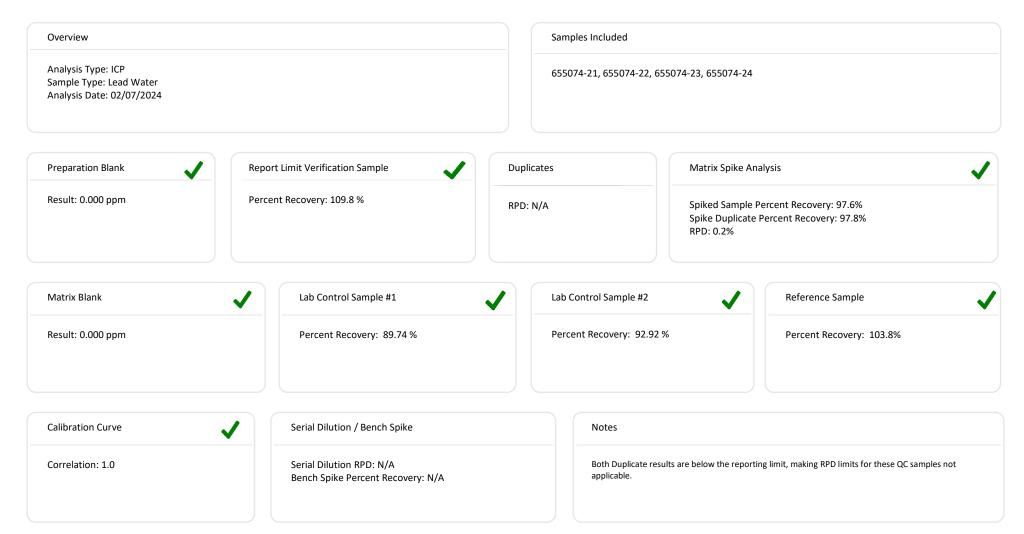

ublicity matter without prior written authorization from us. Sample types, locations, and collection protocols are based upon the information provided by the persons submitting them and, unless collected by personnel of these Laboratories, we expressly disclaim any knowledge and liability for the accuracy and completeness of this information. The results apply only to the sample(s) tested as received. Residual sample material will be discarded in accordance with the appropriate regulatory guidelines, unless otherwise requested by the client. This report must not be used to claim, and does not imply product certification, approval, or endorsement by NY ELAP, AIHA-LAP, or any agency of the Federal Government. All rights reserved. AMA Analytical Services, Inc.



# QC Summary for SDG #78910





## QC Summary for SDG #78911





#### E-COC Pb H2O at MD Schools Howard County Public School System

10910 Clarksville Pike Ellicott City, MD 21042 (410) 313-6600 COC#: 655074

School Name: Worthington Elementary School

Address: 4570 Roundhill Road, Ellicott City, MD 21043

Project Manager: Christopher Madden
PM Cell Phone No.: 410-313-8874

Samples Collected by: Christopher Madden
Sampler's Phone Number: 410-313-6699

Turn-Around-Time: 5-Day

Due Date & Time: 2/9/2024 5:00 PM

Start Date & Time: 1/25/2024 5:50 AM Stop Date & Time: 1/25/2024 6:25 AM

County: Howard MSDE ID #: 13.010 Email Results To: christopher\_madden@hcpss.org
Email Invoice To: christopher madden@hcpss.org

Sampler's Affiliation: Howard County Public School System

Enter as M/E

| Sample Collection Data |  |
|----