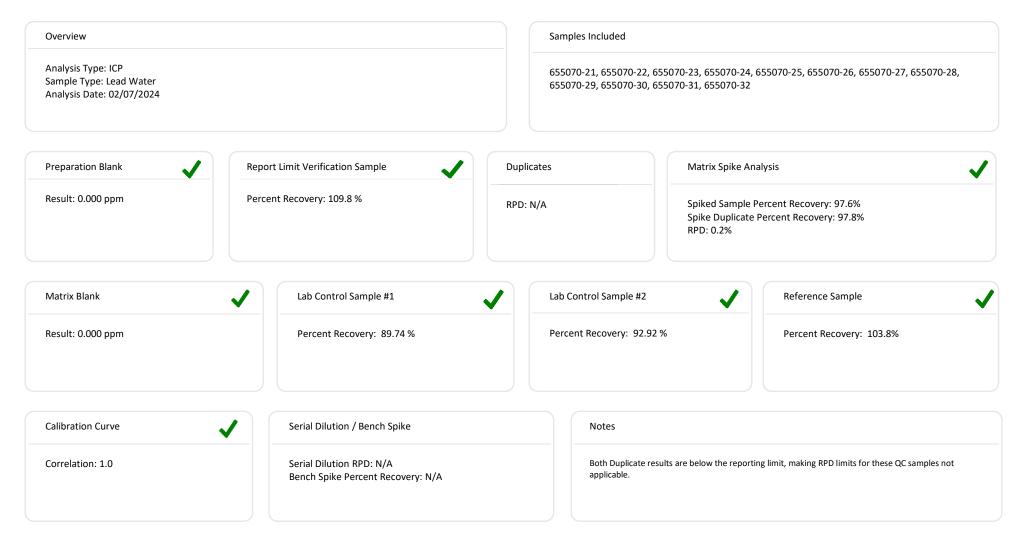

ess:

Job Number:

P.O. Number:

13.050

**Report Date:** 

Date Submitted:

**Date Analyzed:** 

02/08/2024

02/02/2024

02/07/2024

01/25/2024 - 01/31/2024 **Date Sampled:** 

**Person Submitting:** John D. Farmer, III

### **Summary of Drinking Water Analysis for Metals**

Not Provided

of this information. The results apply only to the sample(s) tested as received. Residual sample material will be discarded in accordance with the appropriate regulatory guidelines, unless otherwise requested by the client. This report must not be used to claim, and does not imply product certification, approval, or endorsement by NY ELAP, AIHA-LAP, or any agency of the Federal Government. All rights reserved. AMA Analytical Services, Inc.



# QC Summary for SDG #78909





# QC Summary for SDG #78910





#### E-COC Pb H2O at MD Schools **Howard County Public School System**

10910 Clarksville Pike Ellicott City, MD 21042 (410) 313-6600

School Name: Rockburn Elementary School

MSDE ID #: 13.050

Project Manager: Christopher Madden PM Cell Phone No.: 410-313-8874

Samples Collected by: Christopher Madden Sampler's Phone Number: 410-313-6699

Turn-Around-Time: 5-Day Due Date & Time: 2/9/2024 5:00 PM

Enter as M/D/YY HH:MM

Start Date & Time: 1/25/2024 5:07AM & 1/31/2024 6:13AM Stop Date & Time: 1/25/2024 5:43AM & 1/31/2024 6:31AM

Enter as M/D/YY HH:MM

Address: 6145 Montgomery Road, Elkridge, MD 21075 County: Howard

Email Results To: christopher\_madden@hcpss.org Email Invoice To: christopher\_madden@hcpss.org

Sampler's Affiliation: Howard County Public School System

|           |