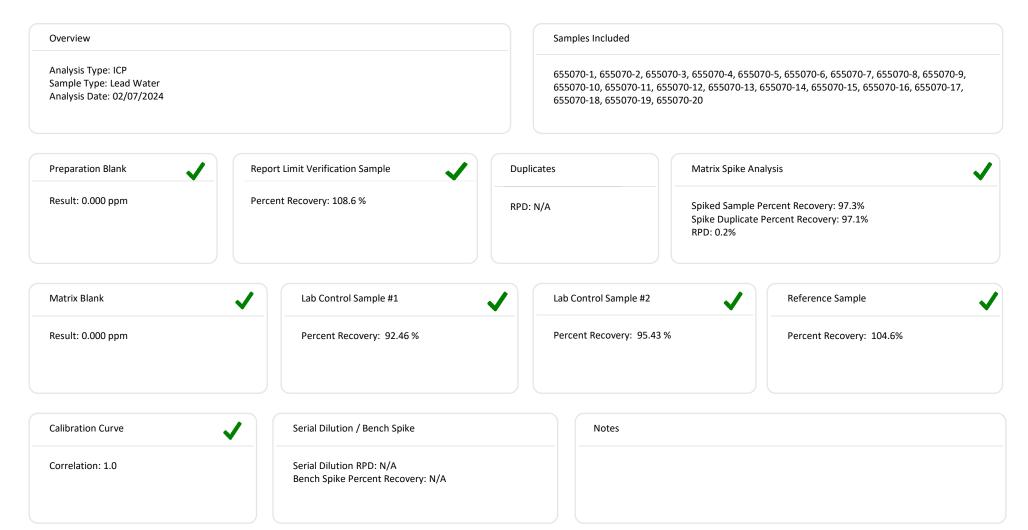

tention: Christopher Madden

Address:

Job Number:

P.O. Number:

13.050

**Report Date:** 

Date Submitted:

**Date Analyzed:** 

02/08/2024

02/02/2024

02/07/2024

01/25/2024 - 01/31/2024 **Date Sampled:** 

**Person Submitting:** John D. Farmer, III

### **Summary of Drinking Water Analysis for Metals**

Not Provided

of this information. The results apply only to the sample(s) tested as received. Residual sample material will be discarded in accordance with the appropriate regulatory guidelines, unless otherwise requested by the client. This report must not be used to claim, and does not imply product certification, approval, or endorsement by NY ELAP, AIHA-LAP, or any agency of the Federal Government. All rights reserved. AMA Analytical Services, Inc.



# QC Summary for SDG #78909





# QC Summary for SDG #78910





#### E-COC Pb H2O at MD Schools **Howard County Public School System**

10910 Clarksville Pike Ellicott City, MD 21042 (410) 313-6600

School Name: Rockburn Elementary School

MSDE ID #: 13.050

Project Manager: Christopher Madden PM Cell Phone No.: 410-313-8874

Samples Collected by: Christopher Madden Sampler's Phone Number: 410-313-6699

Turn-Around-Time: 5-Day Due Date & Time: 2/9/2024 5:00 PM

Enter as M/D/YY HH:MM

Start Date & Time: 1/25/2024 5:07AM & 1/31/2024 6:13AM Stop Date & Time: 1/25/2024 5:43AM & 1/31/2024 6:31AM

Enter as M/D/YY HH:MM

Address: 6145 Montgomery Road, Elkridge, MD 21075 County: Howard

Email Results To: christopher\_madden@hcpss.org Email Invoice To: christopher\_madden@hcpss.org

Sampler's Affiliation: Howard County Publi