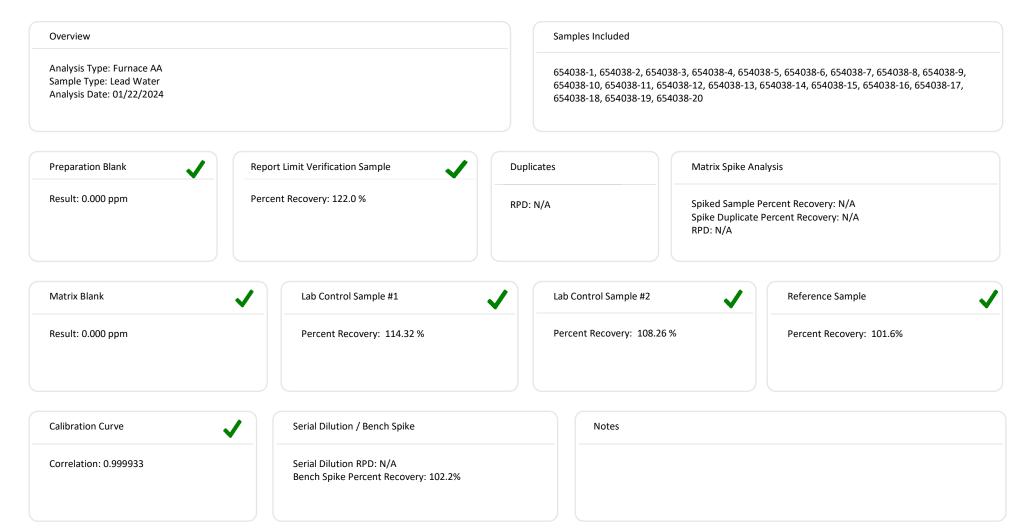

blicity matter without prior written authorization from us. Sample types, locations, and collection protocols are based upon the information provided by the persons submitting them and, unless collected by personnel of these Laboratories, we expressly disclaim any knowledge and liability for the accuracy and completeness of this information. The results apply only to the sample(s) tested as received. Residual sample material will be discarded in accordance with the appropriate regulatory guidelines, unless otherwise requested by the client. This report must not be used to claim, and does not imply product certification, approval, or endorsement by NY ELAP, AIHA-LAP, or any agency of the Federal Government. All rights reserved. AMA Analytical Services, Inc.



## QC Summary for SDG #78705





## QC Summary for SDG #78706





## QC Summary for SDG #78707



# E-COC Pb H2O at MD Schools Howard County Public School System 10910 Clarksville Pike Ellicott City, MD 21042 (410) 313-6600

School Name: Bellow Springs Elementary School

Address: 8125 Old Stockbridge Drive, Ellicott City, MD 21043

County: Howard County MSDE ID #: 13.078

Project Manager: Christopher Madden PM Cell Phone No.: 410-313-8874

Email Results To: christopher\_madden@hcpss.org

Email Invoice To: christopher\_madden@hcpss.org

Samples Collected by: Christopher Madden

Sampler's Phone Number: 410-313-6699

Sampler's Affiliation: Howard County Public School System

Turn-Around-Time:

5-Day Due Date & Time: 1/3/2024 5:00 PM Enter as M/D/YY HH:MM

Start Date & Time: 12/19/2023 5:37AM & 12/20/2023 5:19AM Stop Dat