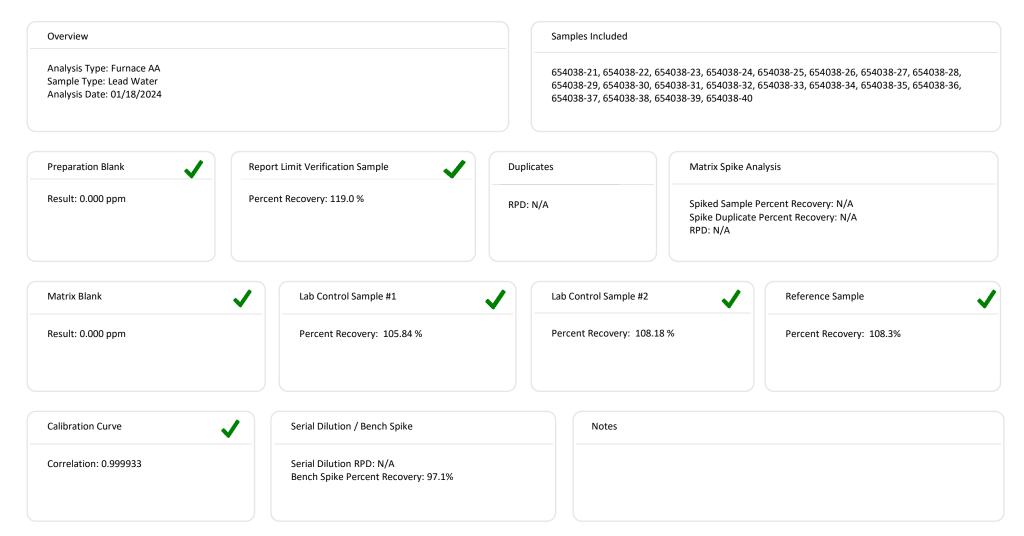

en authorization from us. Sample types, locations, and collection protocols are based upon the information provided by the persons submitting them and, unless collected by personnel of these Laboratories, we expressly disclaim any knowledge and liability for the accuracy and completeness of this information. The results apply only to the sample(s) tested as received. Residual sample material will be discarded in accordance with the appropriate regulatory guidelines, unless otherwise requested by the client. This report must not be used to claim, and does not imply product certification, approval, or endorsement by NY ELAP, AIHA-LAP, or any agency of the Federal Government. All rights reserved. AMA Analytical Services, Inc.



## QC Summary for SDG #78705





## QC Summary for SDG #78706





## QC Summary for SDG #78707



# E-COC Pb H2O at MD Schools Howard County Public School System 10910 Clarksville Pike Ellicott City, MD 21042 (410) 313-6600

School Name: Bellow Springs Elementary School

Address: 8125 Old Stockbridge Drive, Ellicott City, MD 21043

County: Howard County MSDE ID #: 13.078

Project Manager: Christopher Madden PM Cell Phone No.: 410-313-8874

Email Results To: christopher\_madden@hcpss.org

Email Invoice To: christopher\_madden@hcpss.org

Samples Collected by: Christopher Madden

Sampler's Phone Number: 410-313-6699

Sampler's Affiliation: Howard County Public School System

Turn-Around-Time:

5-Day Due Date & Time: 1/3/2024 5:00 PM Enter as M/D/YY HH:MM

Start Date & Time: 12/19/2023 5:37AM & 12/20/2023 5:19AM Stop Date & Time: 12/19/2023 5:37AM & 12/2