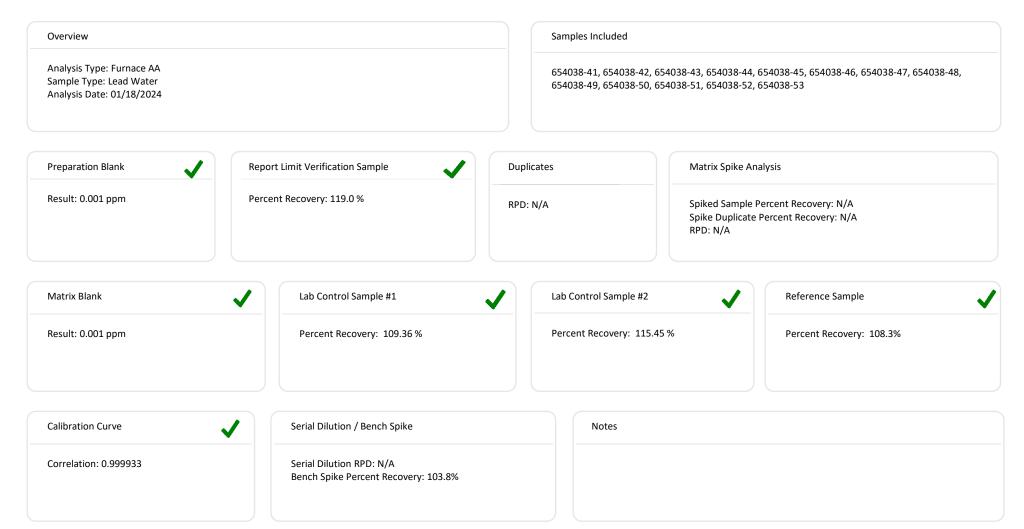

ypes, locations, and collection protocols are based upon the information provided by the persons submitting them and, unless collected by personnel of these Laboratories, we expressly disclaim any knowledge and liability for the accuracy and completeness of this information. The results apply only to the sample(s) tested as received. Residual sample material will be discarded in accordance with the appropriate regulatory guidelines, unless otherwise requested by the client. This report must not be used to claim, and does not imply product certification, approval, or endorsement by NY ELAP, AIHA-LAP, or any agency of the Federal Government. All rights reserved. AMA Analytical Services, Inc.



## QC Summary for SDG #78705





## QC Summary for SDG #78706





## QC Summary for SDG #78707



# E-COC Pb H2O at MD Schools Howard County Public School System 10910 Clarksville Pike Ellicott City, MD 21042 (410) 313-6600

School Name: Bellow Springs Elementary School

Address: 8125 Old Stockbridge Drive, Ellicott City, MD 21043

County: Howard County MSDE ID #: 13.078

Project Manager: Christopher Madden PM Cell Phone No.: 410-313-8874

Email Results To: christopher\_madden@hcpss.org

Email Invoice To: christopher\_madden@hcpss.org

Samples Collected by: Christopher Madden

Sampler's Phone Number: 410-313-6699

Sampler's Affiliation: Howard County Public School System

Turn-Around-Time:

5-Day Due Date & Time: 1/3/2024 5:00 PM Enter as M/D/YY HH:MM

Start Date & Time: 12/19/2023 5:37AM & 12/20/2023 5:19AM Stop Date & Time: 12/19/2023 5:37AM & 12/20/2023 6:25AM

#### Sample Collect