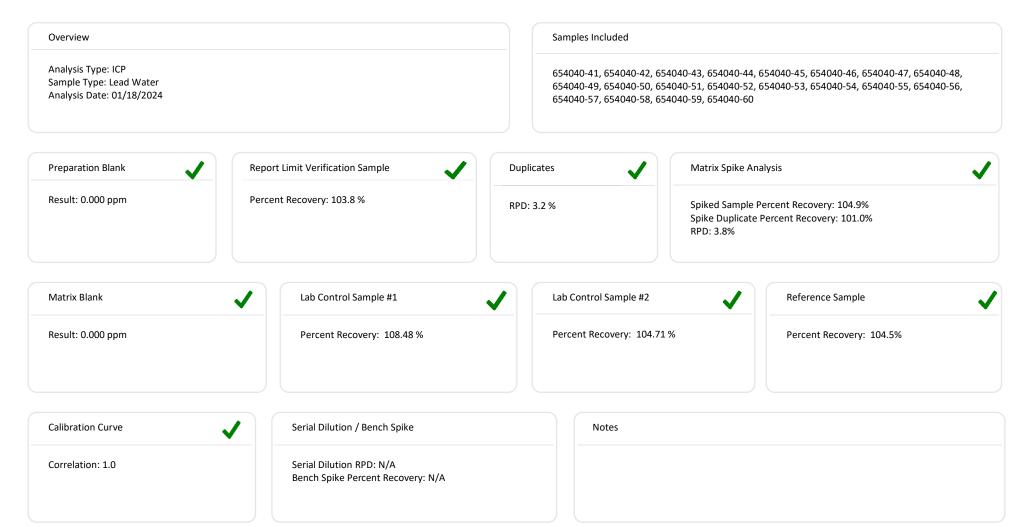

Maryland **Water Quality** Lab #262W

**Chain of Custody:** 654040

Job Name:

Bolman Bridge Elmentary

School

Job Location:

8200 Savage-Guilford Road,

Date Analyzed:

12/22/2023

01/19/2024

**NY ELAP** 

Address:

Client:

10910 Route 108 Ellicott City

**Howard County Public School System** 

Maryland 21042

Christopher Madden Attention:

Job Number:

P.O. Number:

13.039

Jessup, MD 20794

Not Provided

Report Date:

01/23/2024

**Date Sampled:** 

**Date Submitted:** 

12/13/2023 - 12/15/2023

**Person Submitting:** John D. Farmer III

| AMA Sample<br>Number                                   | Client Sample<br>Number     | Date/Time                                                                                                                         | Location                                                                                                                               | Analysis<br>Type | Sample<br>Analyte | Reporting<br>Limit | Final<br>Result | Comments |
|--------------------------------------------------------|-----------------------------|-----------------------------------------------------------------------------------------------------------------------------------|----------------------------------------------------------------------------------------------------------------------------------------|------------------|-------------------|--------------------|-----------------|----------|
| 654040-36                                              | 35: BBES-39F First-<br>Draw | 12/13/2023 6:11 AM                                                                                                                | Combination Sink - Fountain - Bubbler Style (Non-<br>Refrigerated), Yes (= Consumption), Classroom, ,<br>Bubbler, Main Bldg, 1st Floor | ICP              | Lead              | 0.5 ug/L           | <0.5 ug/L       |          |
| 654040-37                                              | 37: BBES-40F First-<br>Draw | 12/13/2023 6:12 AM                                                                                                                | Combination Sink - Fountain - Bubbler Style (Non-<br>Refrigerated), Yes (= Consumption), Classroom, ,<br>Bubbler, Main Bldg, 1st Floor | ICP              | Lead              | 0.5 ug/L           | <0.5 ug/L       |          |
| 654040-38                                              | 37: BBES-41F First-<br>Draw | 12/13/2023 6:13 AM                                                                                                                | Combination Sink - Fountain - Bubbler Style (Non-<br>Refrigerated), Yes (= Consumption), Classroom, ,<br>Bubbler, Main Bldg, 1st Floor | ICP              | Lead              | 0.5 ug/L           | <0.5 ug/L       |          |
| 654040-39                                              | 38: BBES-42F First-<br>Draw | 12/13/2023 6:14 AM                                                                                                                | Combination Sink - Fountain - Bubbler Style (Non-<br>Refrigerated), Yes (= Consumption), Classroom, ,<br>Bubbler, Main Bldg, 1st Floor | ICP              | Lead              | 0.5 ug/L           | <0.5 ug/L       |          |
| 654040-40                                              | 39: BBES-43F First-<br>Draw | 12/13/2023 6:15 AM                                                                                                                | Combination Sink - Fountain - Bubbler Style (Non-<br>Refrigerated), Yes (= Consumption), Classroom, ,<br>Bubbler, Main Bldg, 1st Floor | ICP              | Lead              | 0.5 ug/L           | 0.65 ug/L       |          |
| 654040-41                                              | 40: BBES-44F First-<br>Draw | 12/13/2023 6:15 AM                                                                                                                | Combination Sink - Fountain - Bubbler Style (Non-<br>Refrigerated), Yes (= Consumption), Classroom, ,<br>Bubbler, Main Bldg, 1st Floor | ICP              | Lead              | 0.5 ug/L           | <0.5 ug/L       |          |
| 654040-42                                              | 41: BBES-45F First-<br>Draw | 12/13/2023 6:16 AM                                                                                                                | Combination Sink - Fountain - Bubbler Style (Non-<br>Refrigerated), Yes (= Consumption), Classroom, ,<br>Bubbler, Main Bldg, 1st Floor | ICP              | Lead              | 0.5 ug/L           | <0.5 ug/L       |          |
| 654040-43                                              | 42: BBES-46 First-<br>Draw  | 12/13/2023 6:17 AM                                                                                                                | Drinking Water Fountain - Bubbler Style (Non-<br>Refrigerated), Yes (= Consumption), Hallway, ,<br>Fountain, Main Bldg, 1st Floor      | ICP              | Lead              | 0.5 ug/L           | <0.5 ug/L       |          |
| 654040-44                                              | 43: BBES-47 First-<br>Draw  | 12/13/2023 6:18 AM                                                                                                                | Drinking Water Fountain - Bubbler Style (Non-<br>Refrigerated), Yes (= Consumption), Hallway, ,<br>Fountain, Main Bldg, 1st Floor      | ICP              | Lead              | 0.5 ug/L           | <0.5 ug/L       |          |
| 654040-45                                              | 44: BBES-48F First-<br>Draw | 12/13/2023 6:18 AM                                                                                                                | Combination Sink - Fountain - Bubbler Style (Non-<br>Refrigerated), Yes (= Consumption), Classroom, ,<br>Bubbler, Main Bldg, 1st Floor | ICP              | Lead              | 0.5 ug/L           | <0.5 ug/L       |          |
| 654040-46 45: BBES-49 First- 12/13/2023 6:20 AM Refrig |                             | Drinking Water Fountain - Bubbler Style (Non-<br>Refrigerated), Yes (= Consumption), Hallway, ,<br>Fountain, Main Bldg, 1st Floor | ICP                                                                                                                                    | Lead             | 0.5 ug/L          | <0.5 ug/L          |                 |          |
| 654040-47                                              | 46: BBES-50 First-<br>Draw  | 12/13/2023 6:20 AM                                                                                                                | Drinking Water Fountain - Bubbler Style (Non-<br>Refrigerated), Yes (= Consumption), Hallway, ,<br>Fountain, Main Bldg, 1st Floor      | ICP              | Lead              | 0.5 ug/L           | <0.5 ug/L       |          |