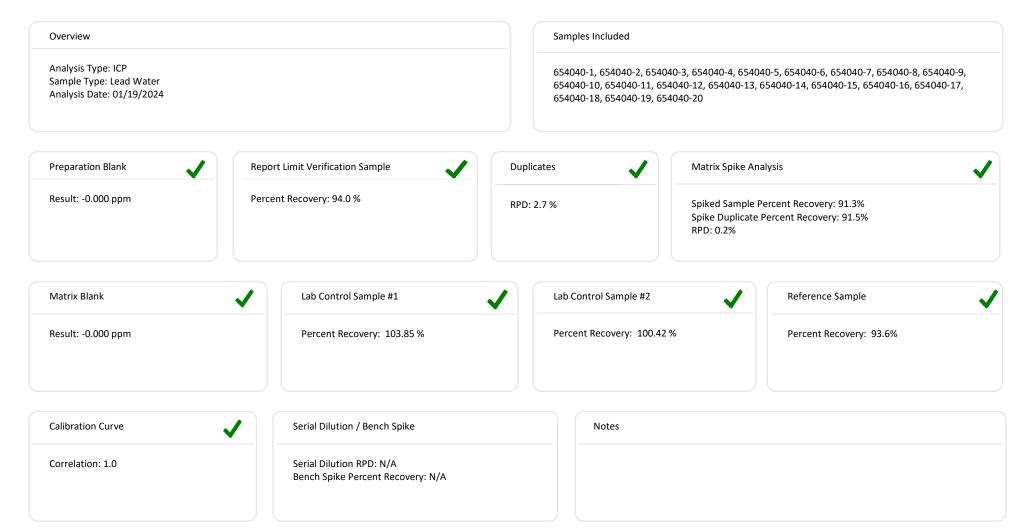

Maryland Water Quality Lab #262W

Chain of Custody: 654040

Job Name:

Bolman Bridge Elmentary Date Submitted:

12/22/2023

NY ELAP

Client:

Howard County Public School System

Job Location: 8200 Savage-Guilford Road,

Date Analyzed:

01/19/2024

Address:

10910 Route 108 Ellicott City

Jessup, MD 20794 **Job Number:** 13.039

School

**Report Date:** 

01/23/2024

Maryland 21042
Attention: Christopher Madden

P.O. Number: Not Provided

Date Sampled:

12/13/2023 - 12/15/2023

Person Submitting: John D. Farmer III

| AMA Sample<br>Number | Client Sample<br>Number     | Date/Time          | Location                                                                                                                               | Analysis<br>Type | Sample<br>Analyte | Reporting<br>Limit | Final<br>Result | Comments |
|----------------------|-----------------------------|--------------------|----------------------------------------------------------------------------------------------------------------------------------------|------------------|-------------------|--------------------|-----------------|----------|
| 654040-1             | 1: BBES-1 First-Draw        | 12/13/2023 5:31 AM | Faucet, Cold, Yes (= Consumption), Kitchen, , Sink,<br>Main Bldg, 1st Floor                                                            | ICP              | Lead              | 0.5 ug/L           | 2.4 ug/L        |          |
| 654040-2             | 3: BBES-2F First-Draw       | 12/13/2023 5:34 AM | Combination Sink - Fountain - Bubbler Style (Non-<br>Refrigerated), Yes (= Consumption), Hallway, ,<br>Bubbler, Main Bldg, 1st Floor   | ICP              | Lead              | 0.5 ug/L           | 0.61 ug/L       |          |
| 654040-3             | 2: BBES-3F First-Draw       | 12/13/2023 5:33 AM | Combination Sink - Fountain - Bubbler Style (Non-<br>Refrigerated), Yes (= Consumption), Hallway, ,<br>Bubbler, Main Bldg, 1st Floor   | ICP              | Lead              | 0.5 ug/L           | 0.60 ug/L       |          |
| 554040-4             | 4: BBES-4F First-Draw       | 12/13/2023 5:36 AM | Combination Sink - Fountain - Bubbler Style (Non-<br>Refrigerated), Yes (= Consumption), Classroom, ,<br>Bubbler, Main Bldg, 1st Floor | ICP              | Lead              | 0.5 ug/L           | 0.59 ug/L       |          |
| 554040-5             | 5: BBES-5F First-Draw       | 12/13/2023 5:36 AM | Combination Sink - Fountain - Bubbler Style (Non-<br>Refrigerated), Yes (= Consumption), Classroom, ,<br>Bubbler, Main Bldg, 1st Floor | ICP              | Lead              | 0.5 ug/L           | 0.53 ug/L       |          |
| 554040-6             | 6: BBES-6F First-Draw       | 12/13/2023 5:37 AM | Combination Sink - Fountain - Bubbler Style (Non-<br>Refrigerated), Yes (= Consumption), Classroom, ,<br>Bubbler, Main Bldg, 1st Floor | ICP              | Lead              | 0.5 ug/L           | 0.82 ug/L       |          |
| 654040-7             | 7: BBES-7F First-Draw       | 12/13/2023 5:38 AM | Combination Sink - Fountain - Bubbler Style (Non-<br>Refrigerated), Yes (= Consumption), Classroom, ,<br>Bubbler, Main Bldg, 1st Floor | ICP              | Lead              | 0.5 ug/L           | 0.70 ug/L       |          |
| 554040-8             | 8: BBES-8F First-Draw       | 12/13/2023 5:39 AM | Combination Sink - Fountain - Bubbler Style (Non-<br>Refrigerated), Yes (= Consumption), Classroom, ,<br>Bubbler, Main Bldg, 1st Floor | ICP              | Lead              | 0.5 ug/L           | 1.3 ug/L        |          |
| 554040-9             | 9: BBES-9 First-Draw        | 12/13/2023 5:40 AM | Drinking Water Fountain - Cooler/Chiller Style<br>(Refrigerated), Yes (= Consumption), Hallway, ,<br>Fountain, Main Bldg, 1st Floor    | ICP              | Lead              | 0.5 ug/L           | <0.5 ug/L       |          |
| 554040-10            | 10: BBES-10 First-<br>Draw  | 12/13/2023 5:40 AM | Drinking Water Fountain - Cooler/Chiller Style<br>(Refrigerated), Yes (= Consumption), Hallway, ,<br>Fountain, Main Bldg, 1st Floor    | ICP              | Lead              | 0.5 ug/L           | <0.5 ug/L       |          |
| 554040-11            | 11: BBES-11 First-<br>Draw  | 12/13/2023 5:41 AM | Faucet, Cold, Yes (= Consumption), Teachers'<br>Lounge/Break Room, , Sink, Main Bldg, 1st Floor                                        | ICP              | Lead              | 0.5 ug/L           | 1.3 ug/L        |          |
| 654040-12            | 12: BBES-15F First-<br>Draw | 12/13/2023 5:44 AM | Combination Sink - Fountain - Bubbler Style (Non-<br>Refrigerated), Yes (= Consumption), Classroom, ,<br>Bubbler, Main Bldg, 1st Floor | ICP              | Lead              | 0.5 ug/L           | 0.76 ug/L       |          |