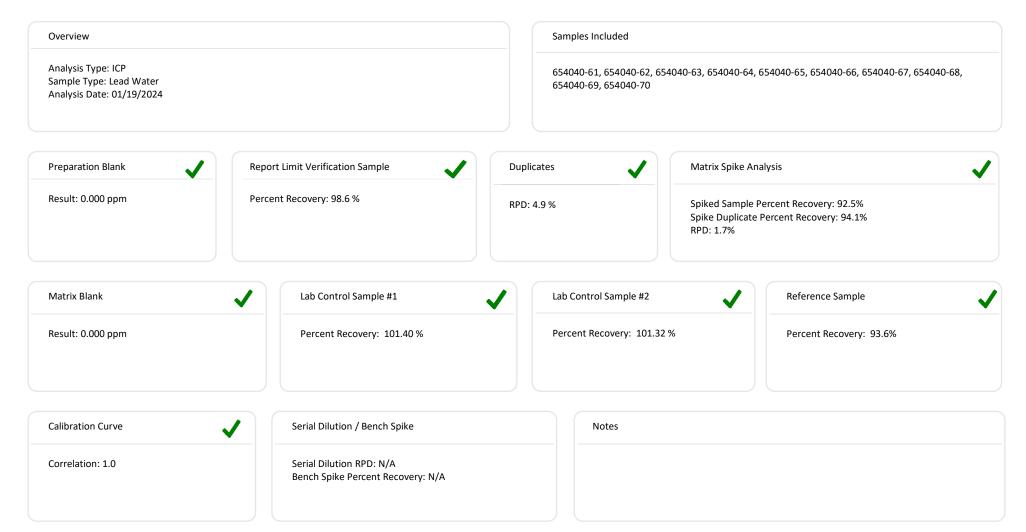

Maryland **Water Quality** Lab #262W

**Chain of Custody:** 654040 Job Name:

**Bolman Bridge Elmentary** 

Date Submitted:

**NY ELAP** 12/22/2023

Client:

Howard County Public School System

School 8200 Savage-Guilford Road, Job Location:

Date Analyzed:

Jessup, MD 20794

Not Provided

01/19/2024

Address:

Attention:

10910 Route 108 Ellicott City

Christopher Madden

Job Number: 13.039 **Report Date:** 01/23/2024

Maryland 21042

P.O. Number:

**Date Sampled: Person Submitting:**  12/13/2023 - 12/15/2023 John D. Farmer III

| AMA Sample<br>Number           | Client Sample<br>Number                      | Date/Time          | Location                                                                                                                                                          | Analysis<br>Type | Sample<br>Analyte | Reporting<br>Limit | Final<br>Result | Comments                                                    |
|--------------------------------|----------------------------------------------|--------------------|-------------------------------------------------------------------------------------------------------------------------------------------------------------------|------------------|-------------------|--------------------|-----------------|-------------------------------------------------------------|
| 654040-60                      | 58: BBES-63F First-<br>Draw                  | 12/13/2023 6:37 AM | Combination Sink - Fountain - Bubbler Style (Non-<br>Refrigerated), Yes (= Consumption), Classroom, ,<br>Bubbler, Main Bldg, 1st Floor                            | ICP              | Lead              | 0.5 ug/L           | 4.5 ug/L        |                                                             |
| 654040-61                      | 59: BBES-65 First-<br>Draw                   | 12/13/2023 6:39 AM | Bottle Filler/Drinking Fountain Combo Unit -<br>Fountain - Bubbler Style (Non-Refrigerated), Yes (=<br>Consumption), Hallway, , Fountain, Main Bldg, 1st<br>Floor | ICP              | Lead              | 0.5 ug/L           | 0.79 ug/L       |                                                             |
| 654040-62                      | 65: BBES-65BW First-<br>Draw                 | 12/15/2023 5:40 AM | Bottle Filler/Drinking Fountain Combo Unit - Bottle<br>Filler, Yes (= Consumption), Hallway, , Bottle Fill ,<br>Main Bldg, 1st Floor                              | ICP              | Lead              | 0.5 ug/L           | <0.5 ug/L       |                                                             |
| 654040-63                      | 60: BBES-66 First-<br>Draw                   | 12/13/2023 6:50 AM | Drinking Water Fountain - Bubbler Style (Non-<br>Refrigerated), Yes (= Consumption), Hallway, ,<br>Fountain, Main Bldg, 1st Floor                                 | ICP              | Lead              | 0.5 ug/L           | <0.5 ug/L       |                                                             |
| 61: BBES-67 First-<br>Draw 12, |                                              | 12/13/2023 6:41 AM | Faucet, Cold, Yes (= Consumption), Office, , Sink,<br>Main Bldg, 1st Floor                                                                                        | ICP              | Lead              | 0.5 ug/L           | <0.5 ug/L       |                                                             |
| 654040-65                      | 62: BBES-68 First-<br>Draw                   | 12/13/2023 6:30 AM | Faucet, Cold, Yes (= Consumption), Nurse's<br>Office/Health Room, , Sink, Main Bldg, 1st Floor                                                                    | ICP              | Lead              | 0.5 ug/L           | 1.6 ug/L        |                                                             |
| 654040-66                      | 63: P206-1 First-<br>Draw                    | 12/15/2023 6:04 AM | Drinking Water Fountain - Bubbler Style (Non-<br>Refrigerated), Yes (= Consumption), Hallway, , Right<br>Bubbler, Portable 206, 1st Floor                         | ICP              | Lead              | 0.5 ug/L           | 0.53 ug/L       |                                                             |
| 654040-67                      | 68: P206-2 First-<br>Draw                    | 12/15/2023 6:05 AM | Drinking Water Fountain - Bubbler Style (Non-<br>Refrigerated), Yes (= Consumption), Hallway, ,<br>Center Right Bubbler, Portable 206, 1st Floor                  | ICP              | Lead              | 0.5 ug/L           | 0.61 ug/L       |                                                             |
| 654040-68                      | 69: P206-3 First-<br>Draw                    | 12/15/2023 6:06 AM | Drinking Water Fountain - Bubbler Style (Non-<br>Refrigerated), Yes (= Consumption), Hallway, ,<br>Center Left Bubble, Portable 206, 1st Floor                    | ICP              | Lead              | 0.5 ug/L           | <0.5 ug/L       |                                                             |
| 654040-69                      | 70: P206-4 First-<br>Draw 12/15/2023 6:07 AM |                    | Drinking Water Fountain - Bubbler Style (Non-<br>Refrigerated), Yes (= Consumption), Hallway, , Left<br>Bubbler, Portable 206, 1st Floor                          | ICP              | Lead              | 0.5 ug/L           | 0.54 ug/L       |                                                             |
| 554040-70                      | 64: BBES-1 Flush                             | 12/13/2023 6:53 AM | Faucet, Cold, Yes (= Consumption), Kitchen, , Sink,<br>Main Bldg, 1st Floor                                                                                       |                  |                   |                    |                 | Void Sample not Analyzed:<br>Associated first draw <5.5 ppb |