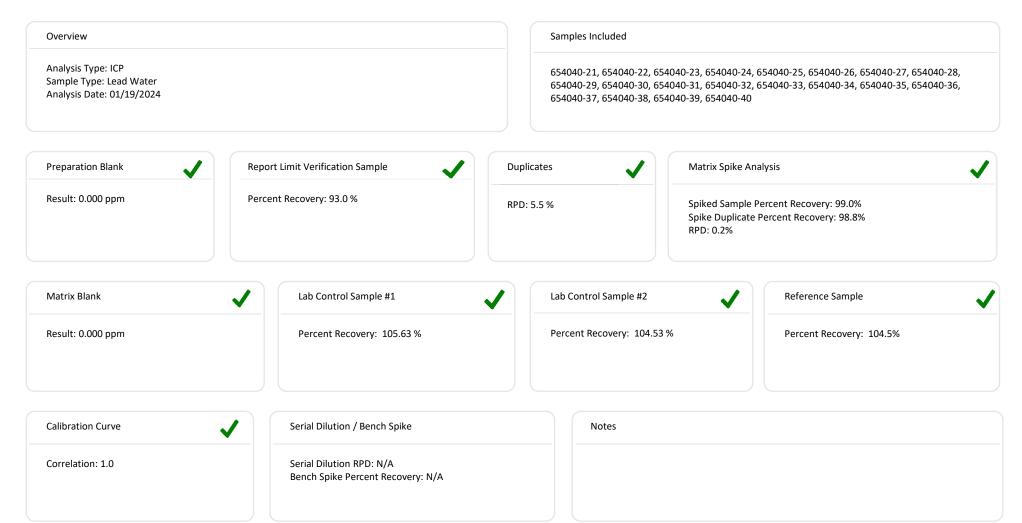

Maryland **Water Quality** Lab #262W

**Chain of Custody:** 654040 Job Name:

Bolman Bridge Elmentary **Date Submitted:**  12/22/2023

**NY ELAP** 

Client:

**Howard County Public School System** 

8200 Savage-Guilford Road, Job Location:

School

Date Analyzed:

01/19/2024

Address:

Attention:

10910 Route 108 Ellicott City

Jessup, MD 20794 Job Number: 13.039

Report Date:

01/23/2024

Maryland 21042 Christopher Madden

P.O. Number:

Not Provided

**Date Sampled:** 

12/13/2023 - 12/15/2023

**Person Submitting:** John D. Farmer III

| AMA Sample<br>Number                                                    | Client Sample<br>Number                | Date/Time                                                                                                                              | Location                                                                                                                               | Analysis<br>Type | Sample<br>Analyte | Reporting<br>Limit | Final<br>Result | Comments |
|-------------------------------------------------------------------------|----------------------------------------|----------------------------------------------------------------------------------------------------------------------------------------|----------------------------------------------------------------------------------------------------------------------------------------|------------------|-------------------|--------------------|-----------------|----------|
| 654040-13                                                               | 13: BBES-16F First-<br>Draw            | 12/13/2023 5:45 AM                                                                                                                     | Combination Sink - Fountain - Bubbler Style (Non-<br>Refrigerated), Yes (= Consumption), Classroom, ,<br>Bubbler, Main Bldg, 1st Floor | ICP              | Lead              | 0.5 ug/L           | 0.66 ug/L       |          |
| 654040-14                                                               | 14: BBES-17 First-<br>Draw             | 12/13/2023 5:48 AM                                                                                                                     | Drinking Water Fountain - Cooler/Chiller Style<br>(Refrigerated), Yes (= Consumption), Hallway, ,<br>Fountain, Main Bldg, 1st Floor    | ICP              | Lead              | 0.5 ug/L           | <0.5 ug/L       |          |
| 654040-15                                                               | 15: BBES-18 First-<br>Draw             | 12/13/2023 5:48 AM                                                                                                                     | Drinking Water Fountain - Cooler/Chiller Style<br>(Refrigerated), Yes (= Consumption), Hallway, ,<br>Fountain, Main Bldg, 1st Floor    | ICP              | Lead              | 0.5 ug/L           | <0.5 ug/L       |          |
| 654040-16                                                               | 16: BBES-19F First-<br>Draw            | 12/13/2023 5:50 AM                                                                                                                     | Combination Sink - Fountain - Bubbler Style (Non-<br>Refrigerated), Yes (= Consumption), Classroom, ,<br>Bubbler, Main Bldg, 1st Floor | ICP              | Lead              | 0.5 ug/L           | <0.5 ug/L       |          |
| 654040-17                                                               | 17: BBES-20F First-<br>Draw            | 12/13/2023 5:51 AM                                                                                                                     | Combination Sink - Fountain - Bubbler Style (Non-<br>Refrigerated), Yes (= Consumption), Classroom, ,<br>Bubbler, Main Bldg, 1st Floor | ICP              | Lead              | 0.5 ug/L           | <0.5 ug/L       |          |
| 654040-18                                                               | 18: BBES-21F First-<br>Draw 12/13/2023 |                                                                                                                                        | Combination Sink - Fountain - Bubbler Style (Non-<br>Refrigerated), Yes (= Consumption), Classroom, ,<br>Bubbler, Main Bldg, 1st Floor | ICP              | Lead              | 0.5 ug/L           | 0.68 ug/L       |          |
| 654040-19                                                               | 19: BBES-22F First-<br>Draw            | 12/13/2023 5:53 AM                                                                                                                     | Combination Sink - Fountain - Bubbler Style (Non-<br>Refrigerated), Yes (= Consumption), Classroom, ,<br>Bubbler, Main Bldg, 1st Floor | ICP              | Lead              | 0.5 ug/L           | <0.5 ug/L       |          |
| 654040-20                                                               | 20: BBES-23F First-<br>Draw            | 12/13/2023 5:54 AM                                                                                                                     | Combination Sink - Fountain - Bubbler Style (Non-<br>Refrigerated), Yes (= Consumption), Classroom, ,<br>Bubbler, Main Bldg, 1st Floor | ICP              | Lead              | 0.5 ug/L           | <0.5 ug/L       |          |
| 654040-21                                                               | 21: BBES-24F First-<br>Draw            | 12/13/2023 5:55 AM                                                                                                                     | Combination Sink - Fountain - Bubbler Style (Non-<br>Refrigerated), Yes (= Consumption), Classroom, ,<br>Bubbler, Main Bldg, 1st Floor | ICP              | Lead              | 0.5 ug/L           | <0.5 ug/L       |          |
| 554040-22                                                               | 22: BBES-25F First-<br>Draw            | 12/13/2023 5:56 AM                                                                                                                     | Combination Sink - Fountain - Bubbler Style (Non-<br>Refrigerated), Yes (= Consumption), Classroom, ,<br>Bubbler, Main Bldg, 1st Floor | ICP              | Lead              | 0.5 ug/L           | <0.5 ug/L       |          |
| 554040-23 23: BBES-26F First-<br>Draw 12/13/2023 5:57 AM Refrigerated), |                                        | Combination Sink - Fountain - Bubbler Style (Non-<br>Refrigerated), Yes (= Consumption), Classroom, ,<br>Bubbler, Main Bldg, 1st Floor | ICP                                                                                                                                    | Lead             | 0.5 ug/L          | 0.80 ug/L          |                 |          |
| 654040-24                                                               | 24: BBES-27F First-<br>Draw            | 12/13/2023 5:58 AM                                                                                                                     | Combination Sink - Fountain - Bubbler Style (Non-<br>Refrigerated), Yes (= Consumption), Classroom, ,<br>Bubbler, Main Bldg, 1st Floor | ICP              | Lead              | 0.5 ug/L           | <0.5 ug/L       |          |